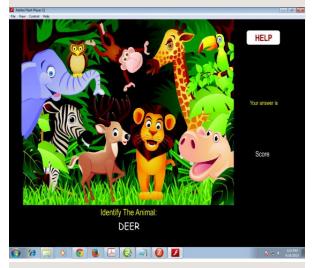

Online Games for Children with Disabilities the Web on Punarbhava: Punarbhava, an initiative of Rehabilitation Council of India and Media lab Asia aims to identify the potential of the new generation children with disabilities by introducing a new section "Online Games for Children with Disabilities "The games are supported by the accessibility features of the web portal like font size increase, colour change that supports children with disabilities.