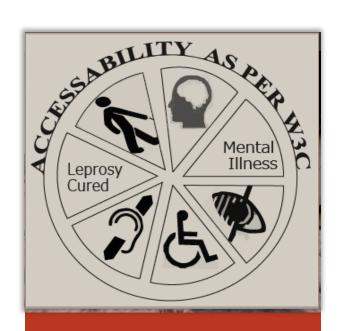

Punarbhava: Web Portal on education, training and empower ment of persons with disabilities

'Punarbhava' meets World Wide Web Consortium (W3C) accessibility guidelines

Rehabilitation Council of India (RCI) in collab oration with Media Lab Asia ,started interac tive and informative web portal Punarbhava ww.punarbhava.in) on disability and reha bilitation, in the year 2007.

Rehabilitation Council of India and Media Lab Asia launched an interactive and informative Web Portal 'Punarbhava' on Disability and Rehabilitation on March 12, 2008, Web Portal 'Punarbhava' adhere to Web Content Accessibility Guidelines of the World Wide Web Consortium (W3C)

## Web services on the Portal

(W3C) that works to make the web accessible to all users, despite differences in ability and physical limitations. The services and information, related to disability and rehabilitation, offered by various government bodies, are spread over hundreds of websites at various levels of navigation hierarchy and many of them remain largely unnoticed. The Portal acts as a platform to connect all these services at one place